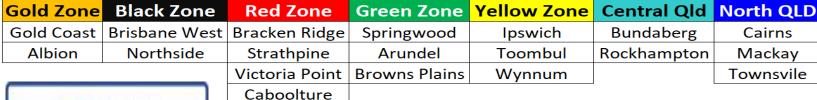

Browns Plains - 40 Johnson Road, Hillcrest QLD 4118

|   | 23 Ladies        |   | Over 30 Ladies |   | Over 30 Mixed      |   |             |
|---|------------------|---|----------------|---|--------------------|---|-------------|
| 1 | 1 - Black Zone   | 1 | Black Zone     | 1 | Black Zone         | 5 | Green Zone  |
| 2 | North Black Zone | 2 | Gold Zone      | 2 | Allstars Gold Zone | 6 | North Qld   |
| 3 | Gold Zone        | 3 | Green Zone     | 3 | Cyclones Gold Zone | 7 | Red Zone    |
| 4 | Green Zone       | 4 | Yellow Zone    | 4 | GOLD Zone          | 8 | Yellow Zone |
|   |                  |   |                |   |                    |   |             |













MANAGERS MEETING - Saturday morning 8.15am UMPIRES MEETING - Saturday morning 8.30am

## INFQ Zones - 2024











Don't forget if you want the latest results and ladders then please go to infq.spawtz.com

## **GAME TIMES**

4 x 10 Min Qrts

2 Minute break at 1/4 & 3/4 Break

2 Mins Half Time

**4 Min Between Games** 



| INDOOR     | SATURDAY - 18th May 2024 |                       |                       |                       |                                                                           |  |  |
|------------|--------------------------|-----------------------|-----------------------|-----------------------|---------------------------------------------------------------------------|--|--|
| Queenstand | COURT - 1                | COURT - 2             | COURT - 3             | COURT - 4             |                                                                           |  |