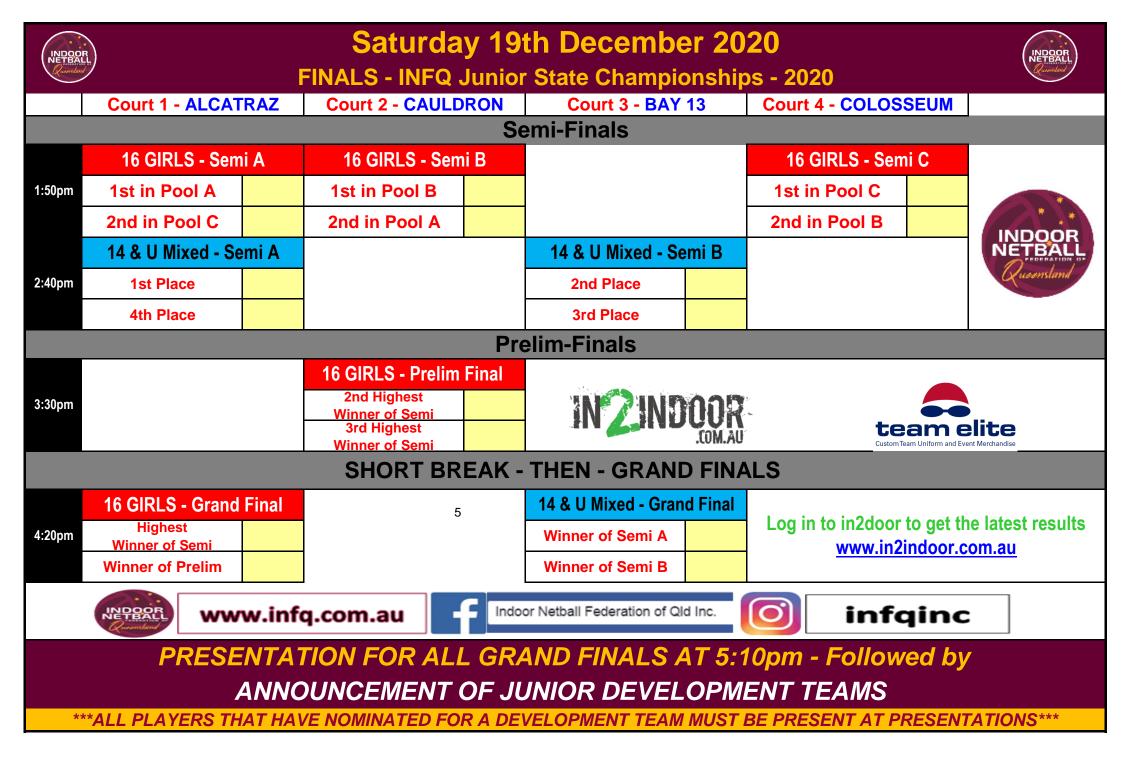

e 16s BP              |                      |             |
| 1:10pm            | 14 & Under Mixed (7)        |       | 14 & Under Mixed (7)   |       | 14 & Under Mixed (7)                                          |                      | 14 & Under Mixed           | (7)                  |             |
|                   | OLOX WC                     |       | WSC = Sigma SW         |       | Lil Burras SP                                                 |                      | Cudas BP                   |                      |             |
| 75                | Bodacious Bulls BR          |       | Murri Taipans Black IP |       | C.I.A CB                                                      |                      | Ballerz AR                 |                      |             |