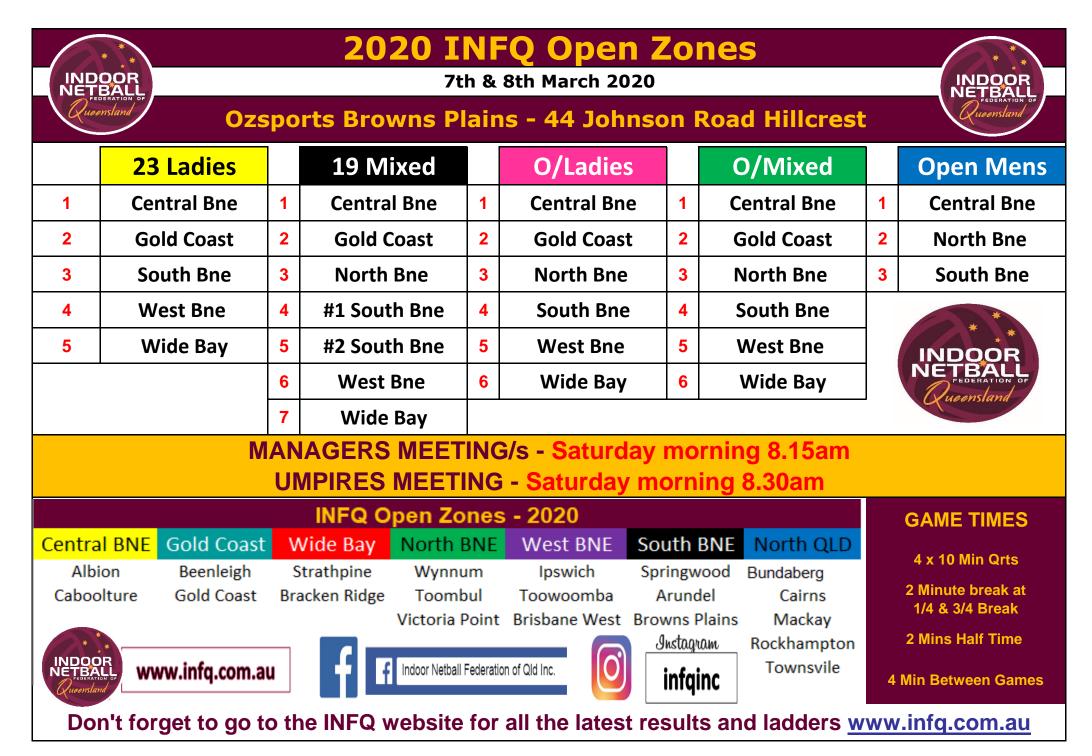

|            |                   | SATURDA          | Y - 7th March 202 | 20                |                 |
|------------|-------------------|------------------|-------------------|-------------------|-----------------|
| Queenstand | COURT 1           | COURT 2          | COURT 3           | COURT 4           | BYE             |
| 9.00am     | 19 & U Mixed (1)  | 19 & U Mixed (1) | 19 & U Mixed (1)  |                   | 19 & U Mixd (1) |
| 5.00am     | Gold Coast        | North Bne        | #1 South Bne      |                   | Central Bne     |
| 3          | Wide Bay          | West Bne         | #2 South Bne      |                   |                 |
| 9.50am     | Open Mens (1)     | Open Mixed (1)   | Open Mixed (1)    | Open Mixed (1)    | Open Mens (1)   |
| 5.50am     |